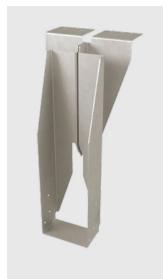

#### **Hardy HFX Shear Panel**

Optimize your wall system with a cost-effective prefabricated shear wall panel that enables narrower walls and larger openings.

**Fire Wall Hanger** The industry's most labor-saving solution for attaching floor framing to 2-hour fire-rated walls in wood frame construction.