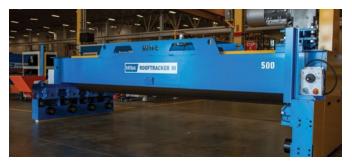

RailRider Pro® A high-volume throughput in floor truss assembly, ensuring a full plate embedment each pass.

**RoofTracker III™** A high-volume roof truss roller gantry that presses the top and bottom plates in a single pass.