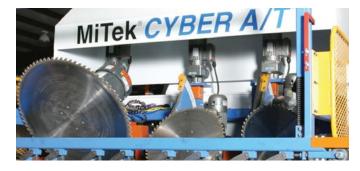

#### **FEATURED OFFERINGS**

POWERED BY SIEMENS

Hornet II™ Saw A precision

cutting and labeling upcut saw with software-driven

optimizations that reduce waste and enhance productivity.

**Cyber A/T**<sup>®</sup> A versatile, computer-controlled component saw with fully powered features and options for high-speed batch-cutting.