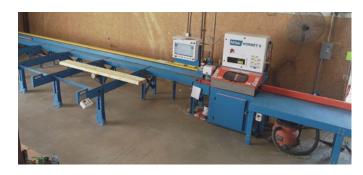

#### **FEATURED OFFERINGS**

POWERED BY SIEMENS

Hornet II™ Saw A precision

cutting and labeling upcut saw with software-driven

optimizations that reduce waste and enhance productivity.

**Cyber A/T**<sup>®</sup> A versatile, computer-controlled component saw with fully powered features and options for high-speed batch-cutting.