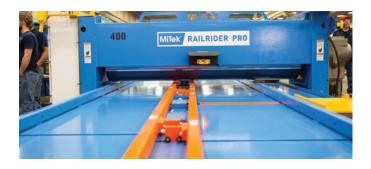

RailRider Pro® A high-volume throughput in floor truss assembly, ensuring a full plate embedment each pass.

**RoofTracker III™** A high-volume roof truss roller gantry that presses the top and bottom plates in a single pass.